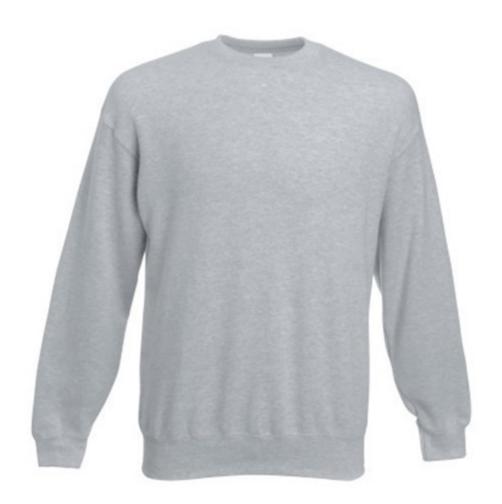

# FRUIT OF THE LOOM, CLASSIC SET-IN SWEAT, MEN'S CLASSIC SWEATSHIRT, ASH GRAY, 2XL

## **Basic informations**

Size: 2XL

Package: 36/24

Length: 60

Width: 39.5

Height: 47

Color: Ash gray

Size: 2XL

# **Specification**

Fruit of the Loom, Classic Set-in Sweat, Classic Men's Sweatshirt, Ash Gray, 2XL. Lightweight classic men's sweatshirt, composed of 80% cotton and 20% polyester, 260gm / m2, with light collar, sweatshirt at the end of the sweatshirt and sleeves, great for branding, leisure and all activities. Branding: DTG, screen printing, flex, flock